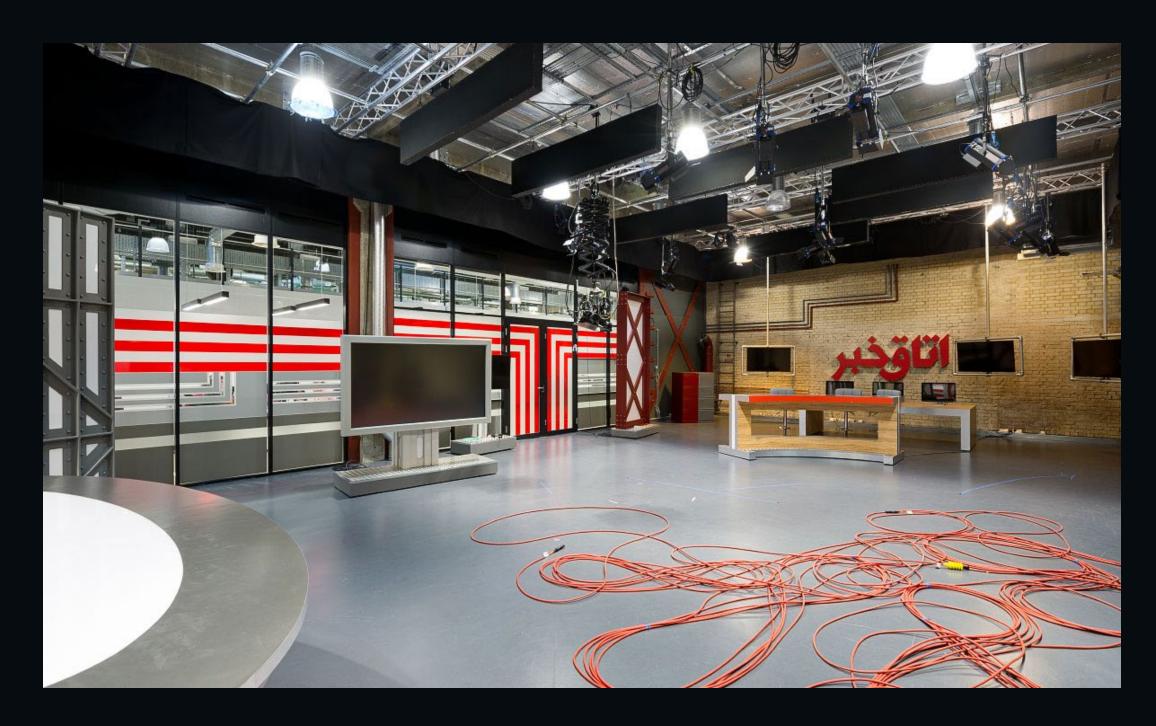

## Marjan Television Network

London

Sector: Media

**Size:** 50,000 sq ft

**Duration**: 12 weeks

## Key features:

- Phased refurbishment
- Breakout
- Meeting room
- Private Office
- TV Studios
- Edit Suite
- Green rooms
- Staff areas
- 1000 kVA power upgrade