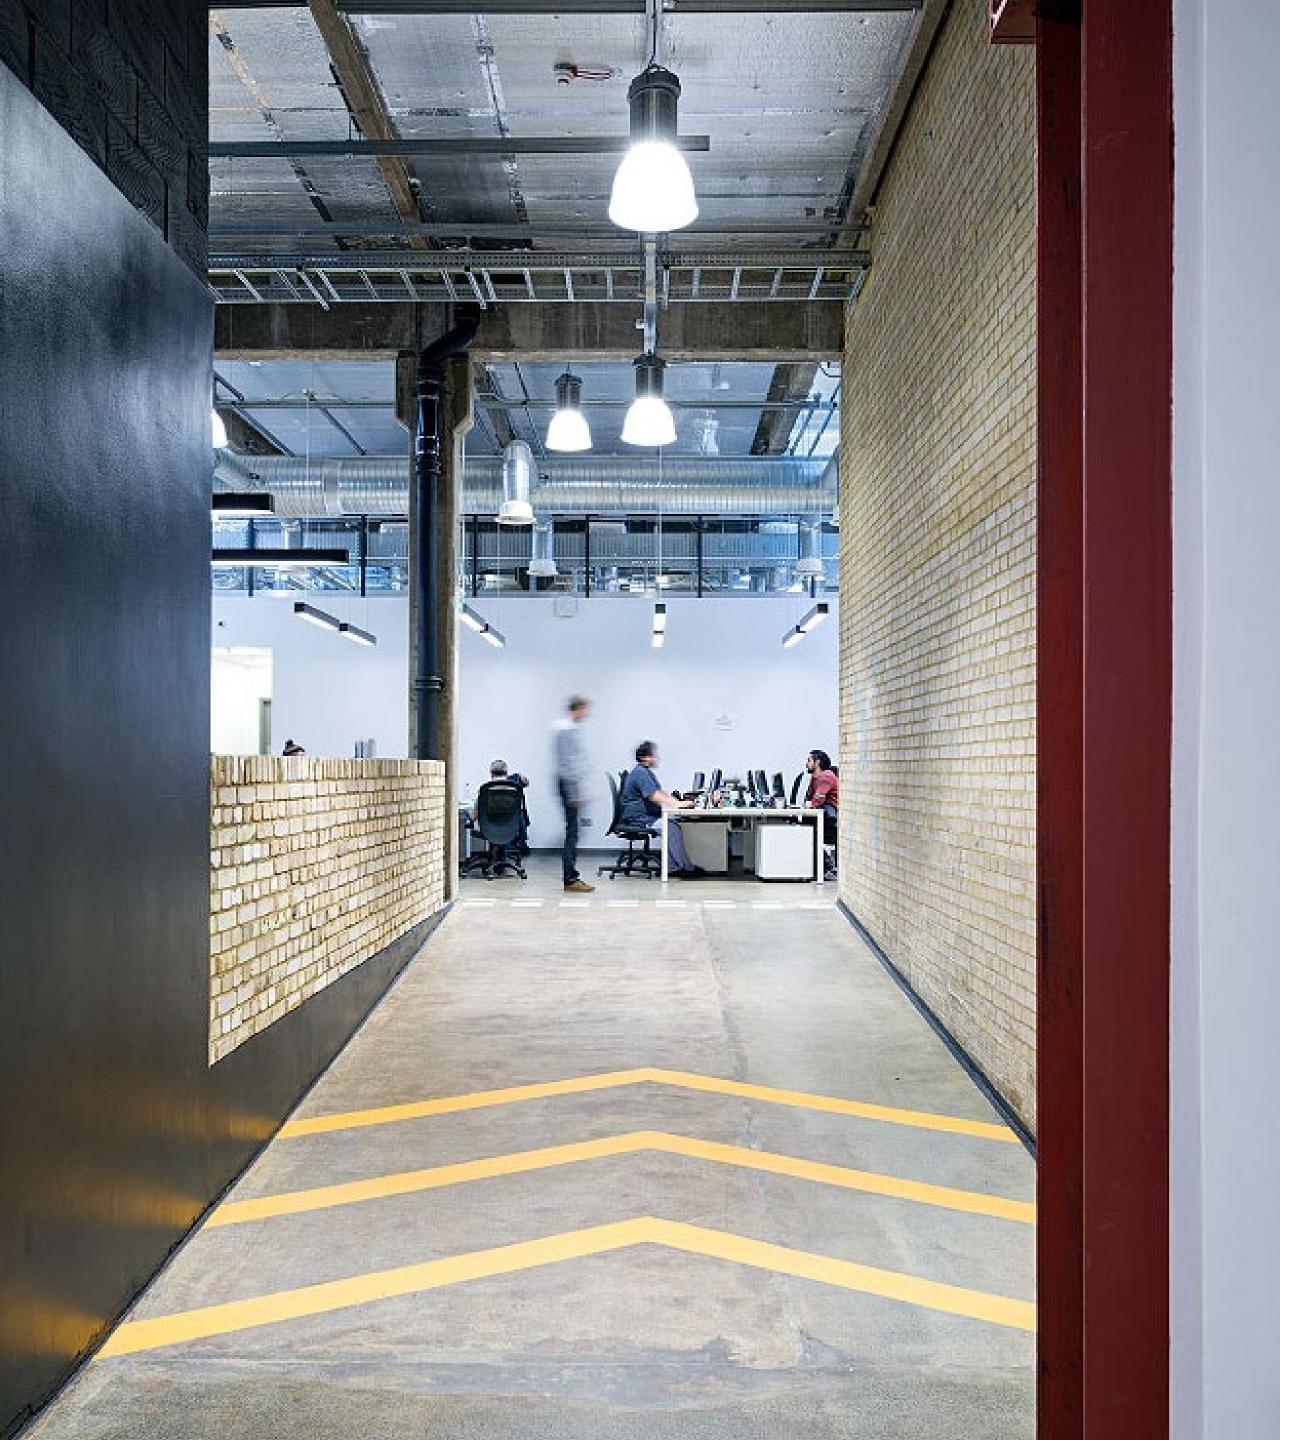

## Marjan Television Network

London

Sector: Media

**Size:** 50,000 sq ft

**Duration**: 12 weeks

## Key features:

- Phased refurbishment
- Breakout
- Meeting room
- Private Office
- TV Studios
- Edit Suite
- Green rooms
- Staff areas
- 1000 kVA power upgrade