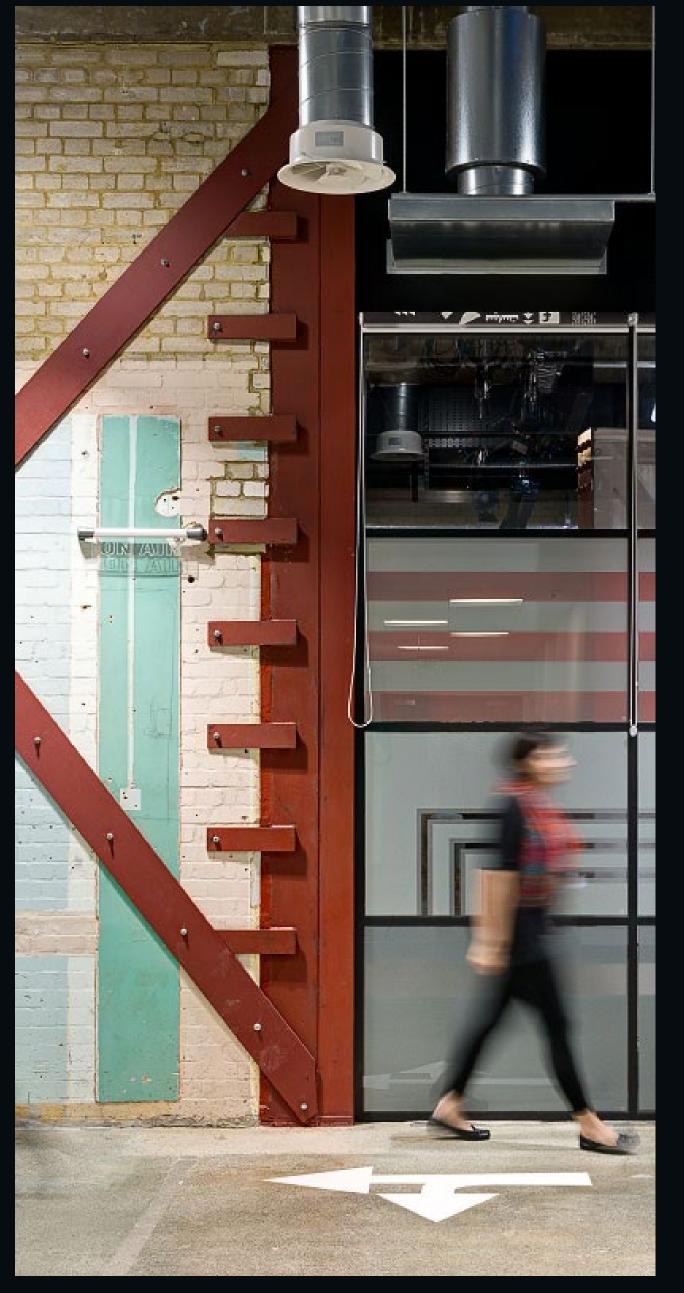

## **Asset TV**

London

Sector: Media

**Size:** 3,200 sq ft

**Duration**: 8 weeks

#### Key features:

- Exposed services
- Full IT and AV installation
- Bespoke joinery
- Bespoke acoustic solutions
- Break out spaces
- Ambit did a great job with a minimum of fuss and dealt with all the issues that arose during the project professionally and quickly finding great practical solutions to any issues that arose during the fit out and made it an enjoyable experience and ended with a fantastic fit out of our London Film Studio and office.