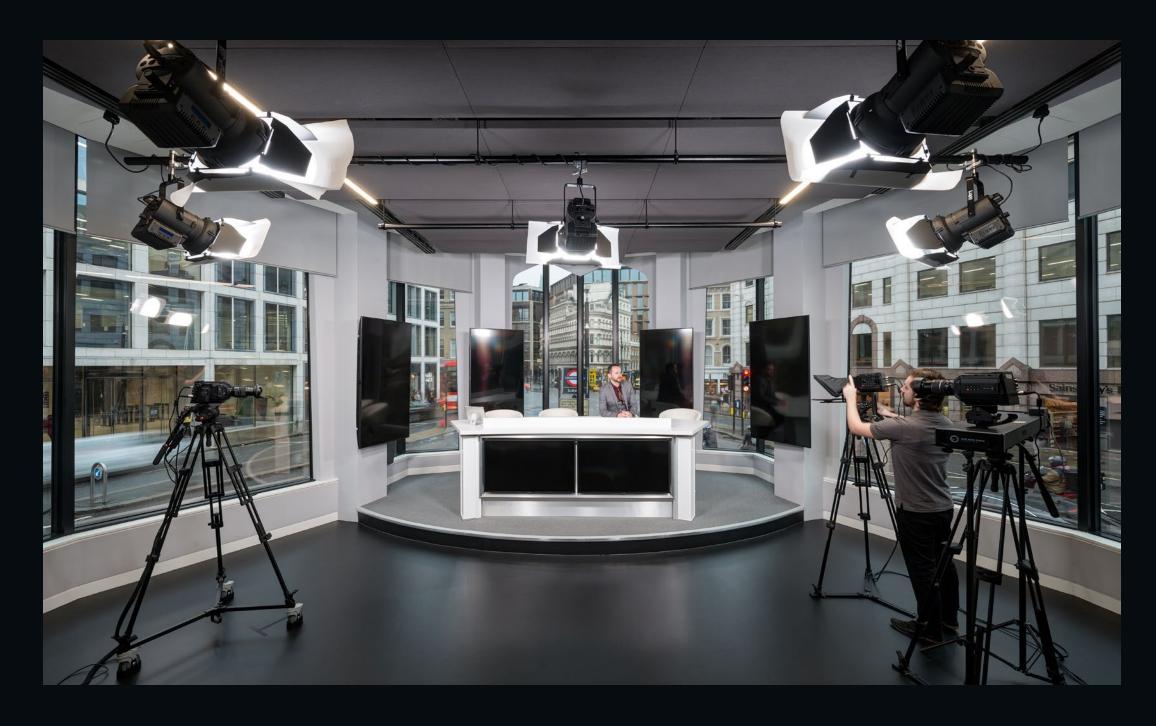

## Marjan Television Network

London

Sector: Media

**Size:** 50,000 sq ft

**Duration**: 12 weeks

## Key features:

- Phased refurbishment
- Breakout
- Meeting room
- Private Office
- TV Studios
- Edit Suite
- Green rooms
- Staff areas
- 1000 kVA power upgrade