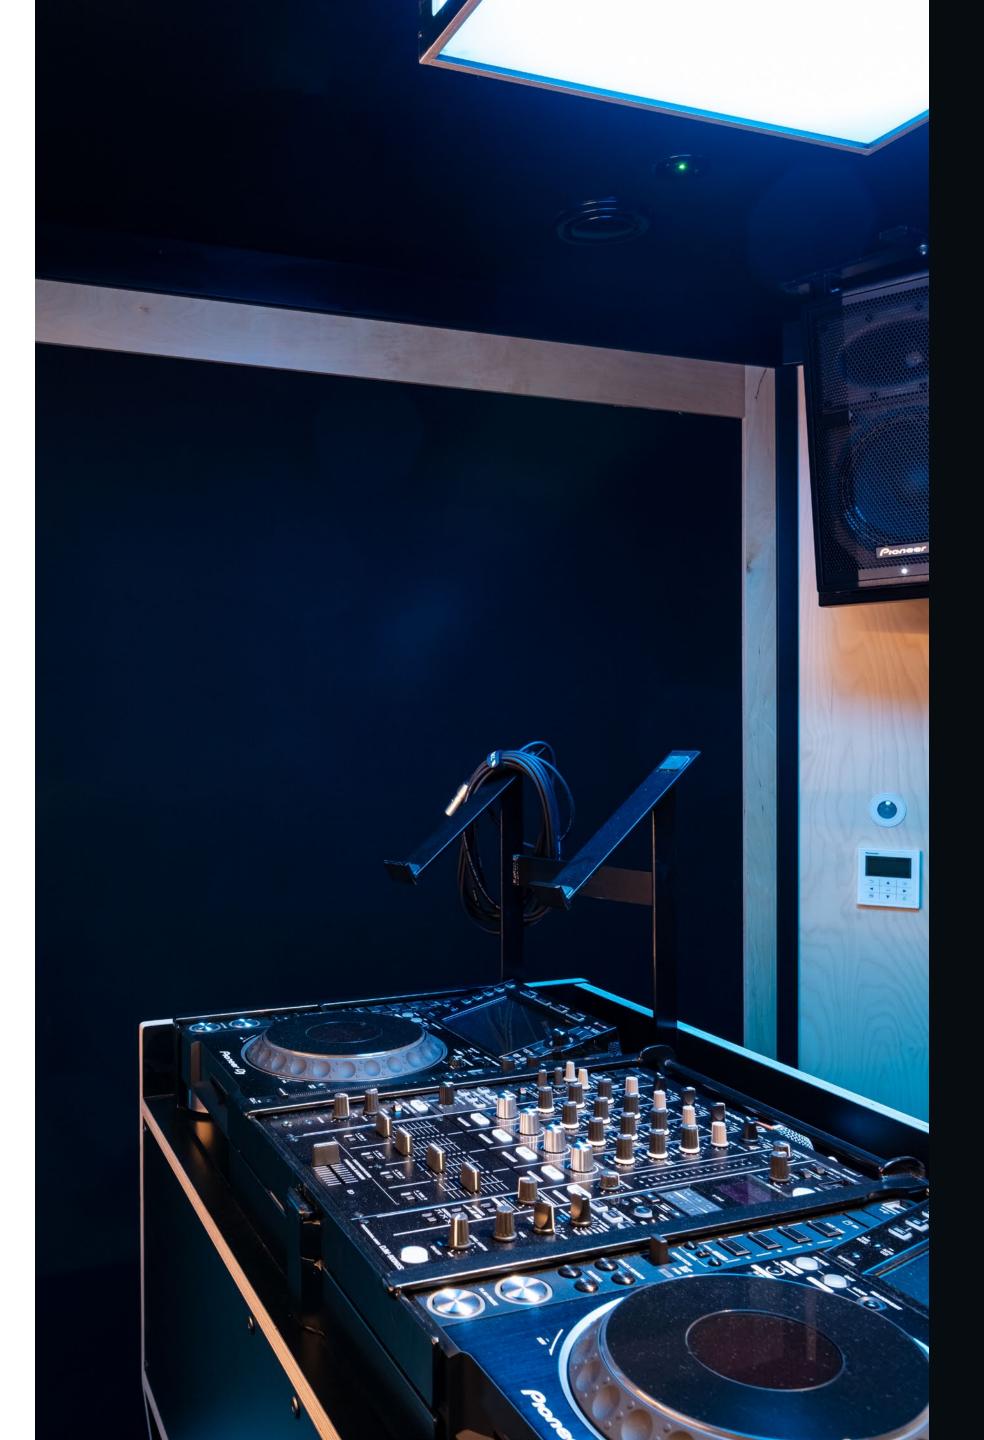

## **Pirate Studios**

London

Sector: Media

**Size:** 13,500 sqft

**Duration**: 19 weeks

#### Key features:

- Conversion of piano factory warehouse into suite of 37 DJ and music recording studios
- Design development & co-ordination
- Fire protections works
- Studio build
- Technical integration
- Acoustic detailing
- Common parts
- Core areas
- Industrial finishes
- Full digital access control
- Secure access control system