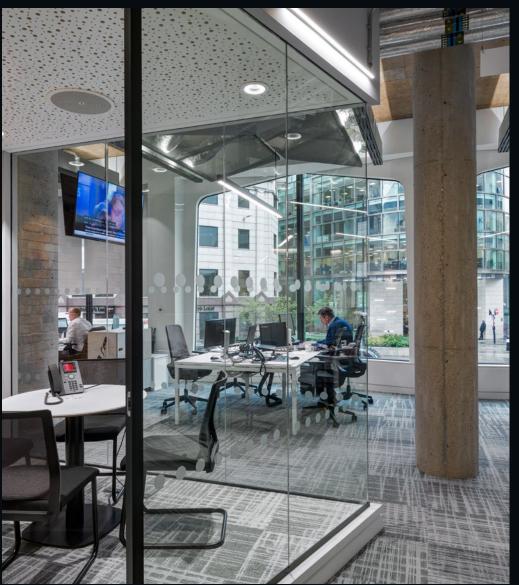

## **Asset TV**

London

Sector: Media

**Size:** 3,200 sq ft

**Duration**: 8 weeks

#### Key features:

- Exposed services
- Full IT and AV installation
- Bespoke joinery
- Bespoke acoustic solutions
- Break out spaces
- Ambit did a great job with a minimum of fuss and dealt with all the issues that arose during the project professionally and quickly finding great practical solutions to any issues that arose during the fit out and made it an enjoyable experience and ended with a fantastic fit out of our London Film Studio and office.

– Warren Colman, Asset TV