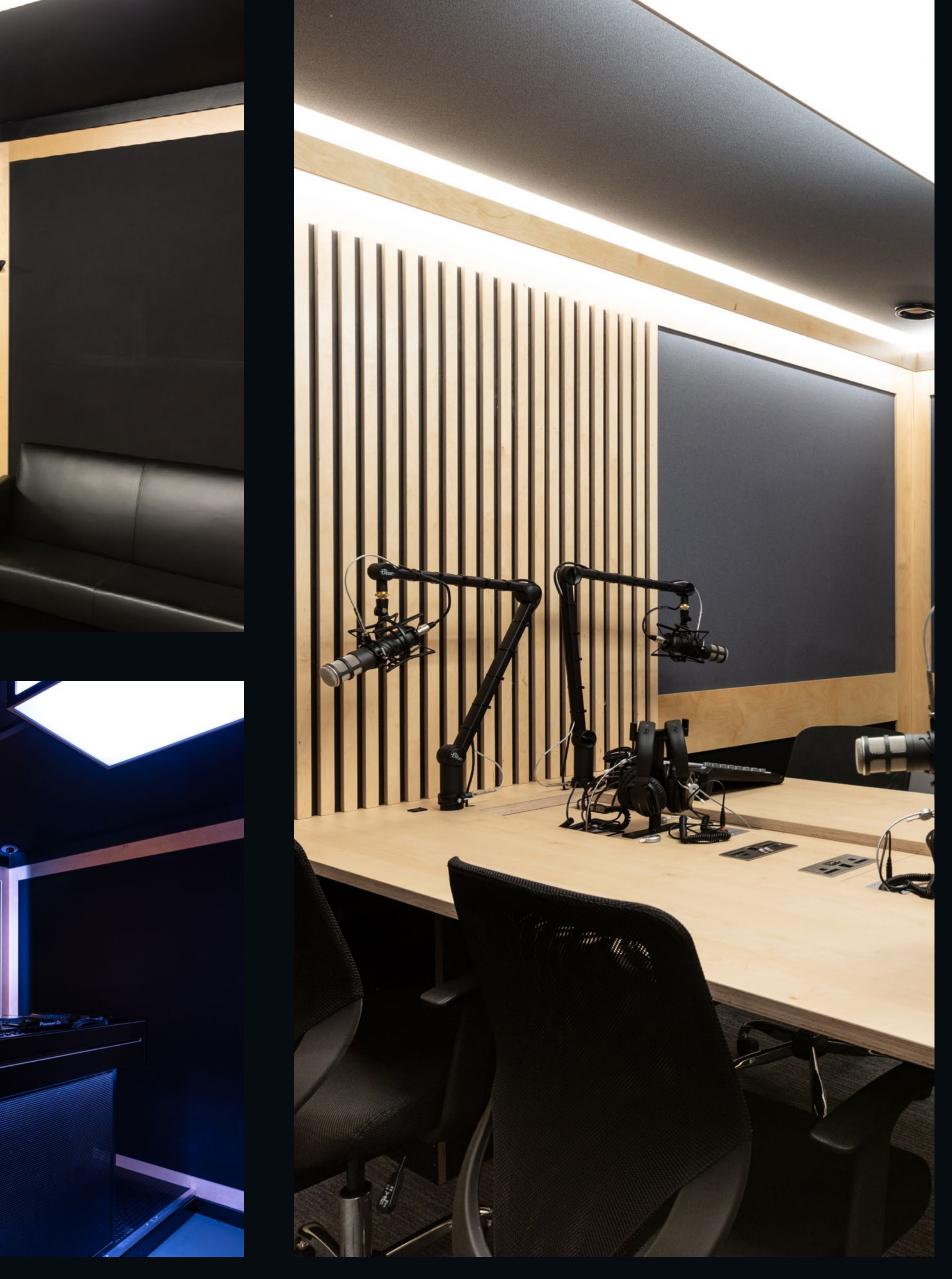

## **Pirate Studios**

London

Sector: Media

**Size:** 13,500 sqft

**Duration**: 19 weeks

#### Key features:

- Conversion of piano factory warehouse into suite of 37 DJ and music recording studios
- Design development & co-ordination
- Fire protections works
- Studio build
- Technical integration
- Acoustic detailing
- Common parts
- Core areas
- Industrial finishes
- Full digital access control
- Secure access control system