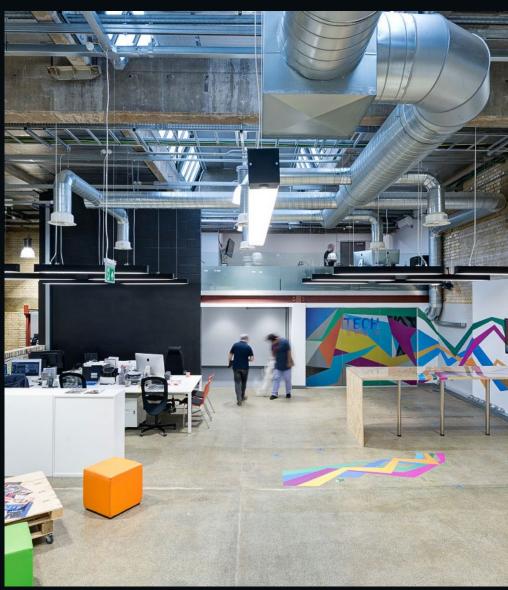

## **Pirate Studios**

London

Sector: Media

**Size:** 13,500 sqft

**Duration**: 19 weeks

#### Key features:

- Conversion of piano factory warehouse into suite of 37 DJ and music recording studios
- Design development & co-ordination
- Fire protections works
- Studio build
- Technical integration
- Acoustic detailing
- Common parts
- Core areas
- Industrial finishes
- Full digital access control
- Secure access control system