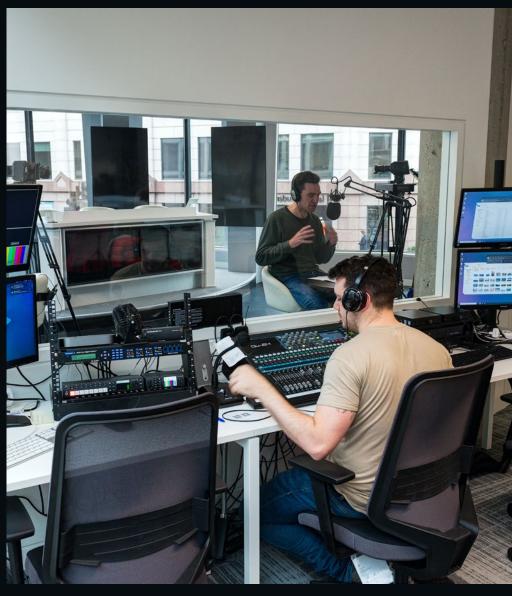

## **Asset TV**

London

Sector: Media

**Size:** 3,200 sq ft

**Duration**: 8 weeks

#### Key features:

- Exposed services
- Full IT and AV installation
- Bespoke joinery
- Bespoke acoustic solutions
- Break out spaces
- Ambit did a great job with a minimum of fuss and dealt with all the issues that arose during the project professionally and quickly finding great practical solutions to any issues that arose during the fit out and made it an enjoyable experience and ended with a fantastic fit out of our London Film Studio and office.

– Warren Colman, Asset TV