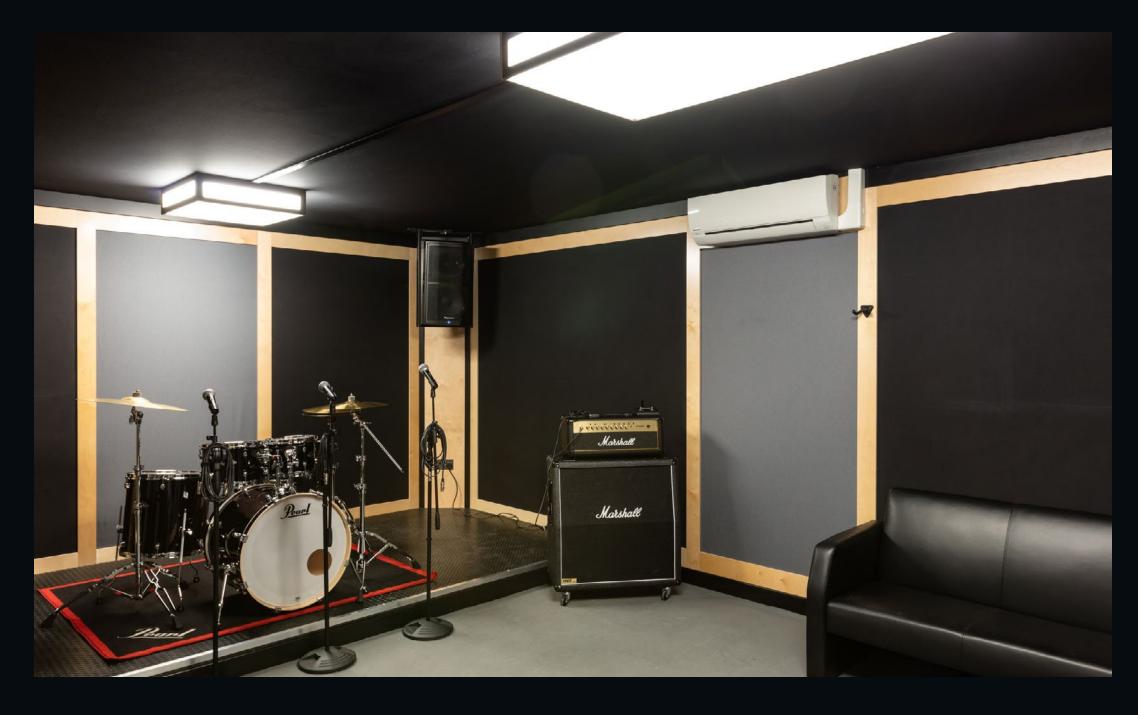

## **Pirate Studios**

London

Sector: Media

**Size:** 13,500 sqft

**Duration**: 19 weeks

#### Key features:

- Conversion of piano factory warehouse into suite of 37 DJ and music recording studios
- Design development & co-ordination
- Fire protections works
- Studio build
- Technical integration
- Acoustic detailing
- Common parts
- Core areas
- Industrial finishes
- Full digital access control
- Secure access control system